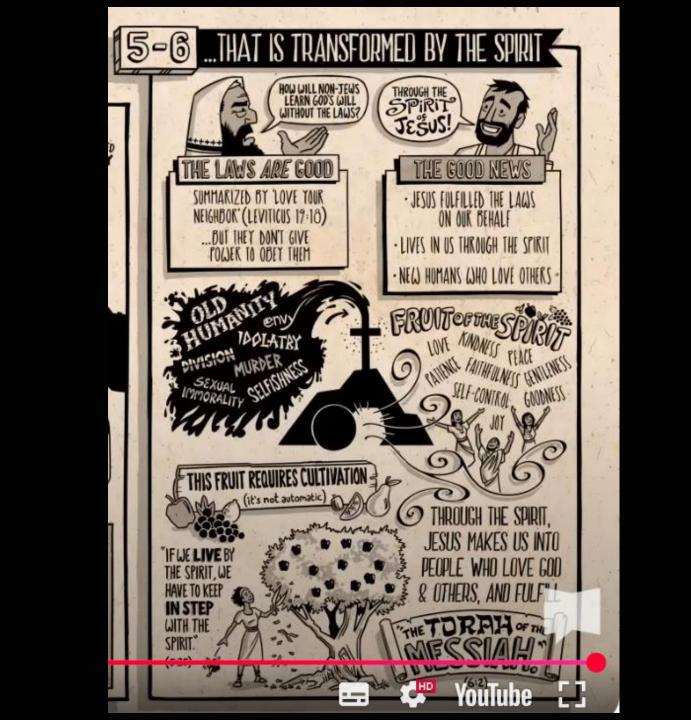

#### Faithfulness

- 1. Musings on fruits of the Spirit
- 2. Faithfulness a special fruit

#### Faithfulness

- 1. Musings on fruits of the Spirit
- 2. Faithfulness a special fruit

Compassionate and gracious, slow to anger and overflowing with loyal love and faithfulness

Exodus 34:6

Psalm 85:10
Love and faithfulness
meet together