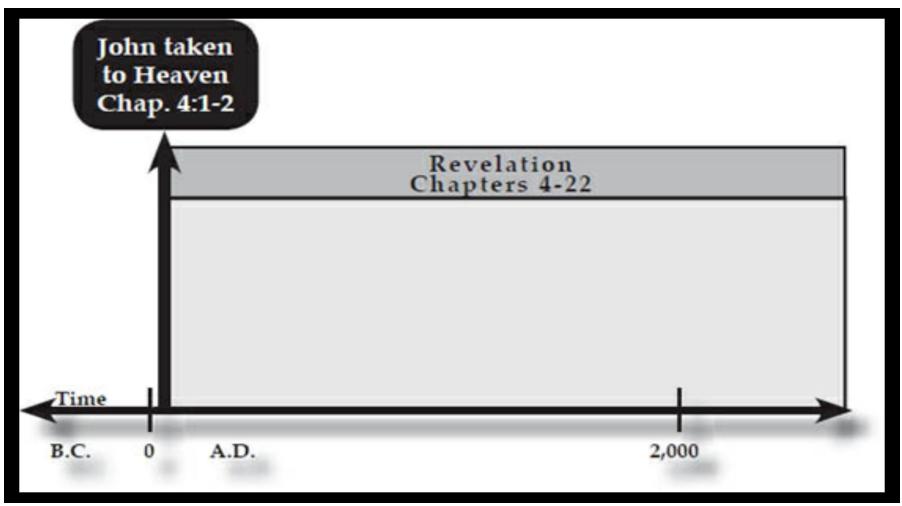

## Perspective

- Jesus the ruler of the kings of the earth
- First and Last
- Rev 4:1: A door to a parallel reality
- Rev 5:11-14: The perspective of Heaven